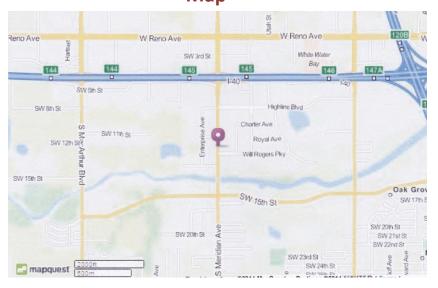

## **The Parkway**



1300 S. Meridian Avenue, Oklahoma City



## **Now Offered for Sale**

- **❖** 96,000 sf
- **❖** 6-Story Interior Atrium
- Fully Sprinklered
- **❖** New Roof
- Close to Airport & Downtown
- Close to over a Dozen Hotels
- Close to over 25 restaurants

\$6,750,000

- Fantastic up-side Potential
- **❖** Relatively low psf Investment
- **❖** Perfect for Owner-Occupy





Rob Farrah
405-812-6001
rfarrah@jdmi.com

## The Parkway

**Aerial** 





Great West-Side Location
Easy Access In and Out
Easy Access to I-40 and I-44
Easy Access to Airport and FAA



## Map





Rob Farrah
405-812-6001
rfarrah@jdmi.com